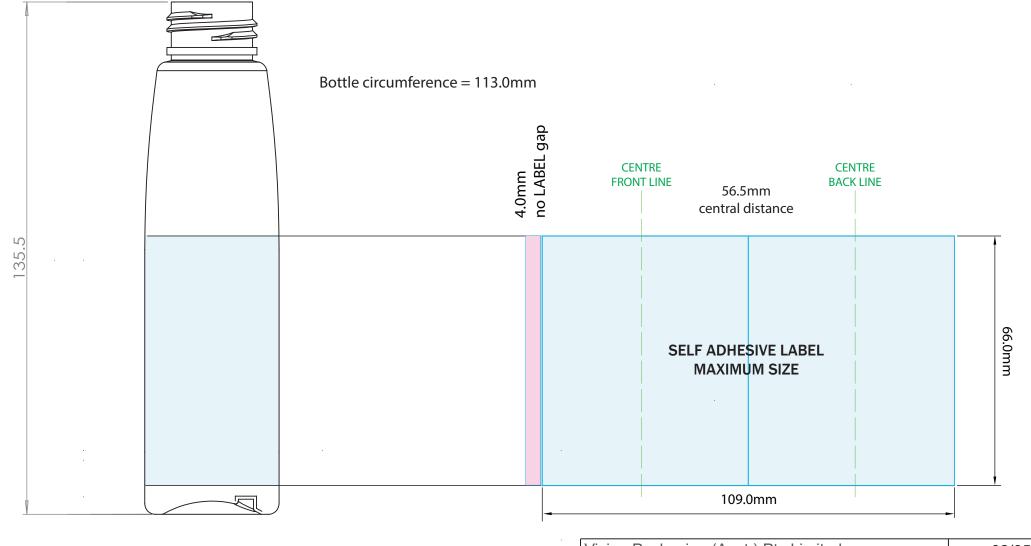

## **SUGGESTED - LABEL PANEL AREA**

GUIDE ONLY. Prior to artwork, labels and other costs, it is imperative to confirm with your chosen labelling method that this guide & sizing is suitable for your use.

Note: All dimensions and tolerances are subject to final product specification.

NOT DRAWN TO SCALE
Please SIZE and SUPPLY Artwork to 100%

Vision Packaging (Aust.) Pty Limited 16 075 725 576

DATE: 02/05/23

DRAWING ID: 119botbullet0100

NAME: Bottle 100mL Bullet Round 24/410

NECK: 24/410

BRIMFUL CAPACITY: 108.0mL +/- 10.0mL

DATE: 02/05/23

UNIT: mm

NECK: 24/410

WEIGHT: 12.0gm +/- 2.0gm